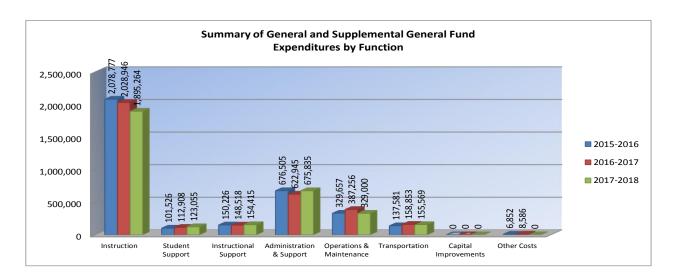

USD# 374
Summary of General and Supplemental General Fund
Expenditures by Function

|                          |           | %    |           | %    | %    |           | %    | %     |
|--------------------------|-----------|------|-----------|------|------|-----------|------|-------|
|                          | 2015-2016 | of   | 2016-2017 | of   | inc/ | 2017-2018 | of   | inc/  |
|                          | Actual    | Tot  | Actual    | Tot  | dec  | Budget    | Tot  | dec   |
| Instruction              | 2,078,777 | 60%  | 2,028,946 | 59%  | -2%  | 1,895,264 | 57%  | -7%   |
| Student Support          | 101,526   | 3%   | 112,908   | 3%   | 11%  | 123,055   | 4%   | 9%    |
| Instructional Support    | 150,226   | 4%   | 148,518   | 4%   | -1%  | 154,415   | 5%   | 4%    |
| Administration & Support | 676,505   | 19%  | 622,945   | 18%  | -8%  | 675,835   | 20%  | 8%    |
| Operations & Maintenance | 329,657   | 9%   | 387,256   | 11%  | 17%  | 329,000   | 10%  | -15%  |
| Transportation           | 137,581   | 4%   | 158,853   | 5%   | 15%  | 155,569   | 5%   | -2%   |
| Capital Improvements     | 0         | 0%   | 0         | 0%   | 0%   | 0         | 0%   | 0%    |
| Other Costs              | 6,852     | 0%   | 8,586     | 0%   | 25%  | 0         | 0%   | -100% |
| Total Expenditures       | 3,481,124 | 100% | 3,468,012 | 100% | 0%   | 3,333,138 | 100% | -4%   |
| Amount per Pupil         | \$7,899   |      | \$8,060   |      | 2%   | \$7,342   |      | -9%   |

The Summary of General and Supplemental General Fund Expenditures chart information comes from pages 6-13 of the Sumexpen and adds together the 'General Fund' and 'Supplemental General Fund' line items.