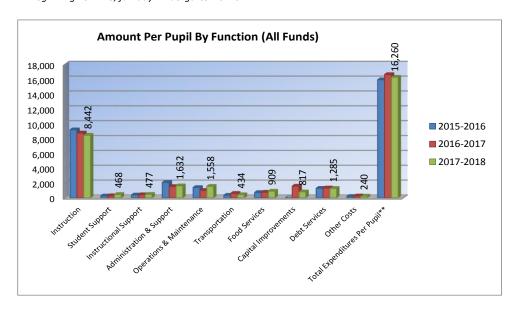

**Total Expenditures Amount Per Pupil By Function (All Funds)** 

|                                | 2015-2016 | 2016-2017 | 2017-2018 |
|--------------------------------|-----------|-----------|-----------|
|                                | Actual    | Actual    | Budget    |
| Instruction                    | 9,173     | 8,742     | 8,442     |
| Student Support                | 269       | 302       | 468       |
| Instructional Support          | 403       | 439       | 477       |
| Administration & Support       | 2,085     | 1,538     | 1,632     |
| Operations & Maintenance       | 1,403     | 1,012     | 1,558     |
| Transportation                 | 357       | 615       | 434       |
| Food Services                  | 729       | 767       | 909       |
| Capital Improvements           | 0         | 1,587     | 817       |
| Debt Services                  | 1,290     | 1,342     | 1,285     |
| Other Costs                    | 201       | 267       | 240       |
| Total Expenditures Per Pupil** | 15,909    | 16,611    | 16,260    |
| Enrollment (FTE)*              | 440.7     | 430.3     | 454.0     |

<sup>\*</sup>FTE is the audited enrollment 9/20 and 2/20 (if applicable) and estimated for the budget year, which includes 4yr old at-risk and virtual enrollment. Enrollment does not include non-funded preschool. Beginning 2017-18, full-day Kindergarten is 1.0 FTE.

\*\*The funds that are included in the categories above are: General, Supplemental General, Bilingual Education, At Risk(4yr Old), At Risk(K-12), Virtual Education, Capital Outlay, Driver Education, Extraordinary School Program, Summer School, Special Education, Career and Postsecondary Education, Professional Development, Bond & Interest #1, Bond & Interest #2, No-Fund Warrant, Special Assessment, Parent Education, School Retirement, Student Materials Revolving & Textbook Rental, Tuition Reimbursement, Gifts/Grants, KPERS Special Retirement Contribution, Contingency, Special Liability Expense, Federal Funds, Adult Education, Adult Supplemental Education, Activity Fund and Special Education Coop Fund.