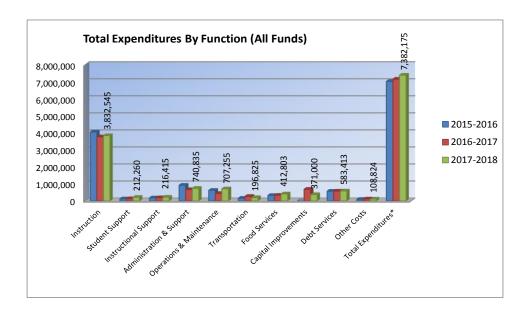

<sup>\*\*\*</sup> Instruction excludes Capital Outlay and Bond Debt expenditures (Code 16, Code 62, Code 63)

**Total Expenditures By Function (All Funds)** 

|                          | 2015-2016 | 2016-2017 | 2017-2018 |
|--------------------------|-----------|-----------|-----------|
|                          | Actual    | Actual    | Budget    |
| Instruction              | 4,042,421 | 3,761,629 | 3,832,545 |
| Student Support          | 118,506   | 130,122   | 212,260   |
| Instructional Support    | 177,554   | 189,068   | 216,415   |
| Administration & Support | 918,665   | 661,642   | 740,835   |
| Operations & Maintenance | 618,372   | 435,635   | 707,255   |
| Transportation           | 157,414   | 264,452   | 196,825   |
| Food Services            | 321,184   | 329,949   | 412,803   |
| Capital Improvements     | 0         | 682,733   | 371,000   |
| Debt Services            | 568,375   | 577,425   | 583,413   |
| Other Costs              | 88,535    | 115,004   | 108,824   |
| Total Expenditures*      | 7,011,026 | 7,147,659 | 7,382,175 |

\*The funds that are included in the categories above are: General, Supplemental General, Bilingual Education, At Risk(4yr Old), At Risk(K-12), Virtual Education, Capital Outlay, Driver Education, Extraordinary School Program, Summer School, Special Education, Career and Postsecondary Education, Professional Development, Bond & Interest #1, Bond & Interest #2, No-Fund Warrant, Special Assessment, Parent Education, School Retirement, Student Materials Revolving & Textbook Rental, Tuition Reimbursement, Gifts/Grants, KPERS Special Retirement Contribution, Contingency, Special Liability Expense, Federal Funds, Adult Education, Adult Supplemental Education, Activity Fund and Special Education Coop Fund.