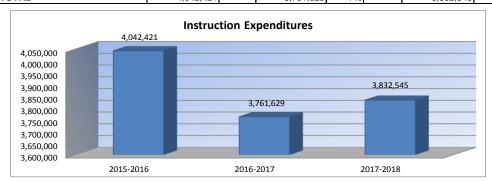

### **Summary of Total Expenditures By Function (All Funds)**

|                                |           | %    |           | %    | %    |           | %    | %    |
|--------------------------------|-----------|------|-----------|------|------|-----------|------|------|
|                                | 2015-2016 | of   | 2016-2017 | of   | inc/ | 2017-2018 | of   | inc/ |
|                                | Actual    | Tot  | Actual    | Tot  | dec  | Budget    | Tot  | dec  |
| Instruction                    | 4,042,421 | 58%  | 3,761,629 | 53%  | -7%  | 3,832,545 | 52%  | 2%   |
| Student Support Services       | 118,506   | 2%   | 130,122   | 2%   | 10%  | 212,260   | 3%   | 63%  |
| Instructional Support Services | 177,554   | 3%   | 189,068   | 3%   | 6%   | 216,415   | 3%   | 14%  |
| Administration & Support       | 918,665   | 13%  | 661,642   | 9%   | -28% | 740,835   | 10%  | 12%  |
| Operations & Maintenance       | 618,372   | 9%   | 435,635   | 6%   | -30% | 707,255   | 10%  | 62%  |
| Transportation                 | 157,414   | 2%   | 264,452   | 4%   | 68%  | 196,825   | 3%   | -26% |
| Food Services                  | 321,184   | 5%   | 329,949   | 5%   | 3%   | 412,803   | 6%   | 25%  |
| Capital Improvements           | 0         | 0%   | 682,733   | 10%  | 0%   | 371,000   | 5%   | -46% |
| Debt Services                  | 568,375   | 8%   | 577,425   | 8%   | 2%   | 583,413   | 8%   | 1%   |
| Other Costs                    | 88,535    | 1%   | 115,004   | 2%   | 30%  | 108,824   | 1%   | -5%  |
| Total Expenditures*            | 7,011,026 | 100% | 7,147,659 | 100% | 2%   | 7,382,175 | 100% | 3%   |
| Amount per Pupil               | \$15,909  |      | \$16,611  |      | 4%   | \$16,260  |      | -2%  |
| Current Expenditures**         | 6,060,571 | 100% | 5,728,746 | 100% | -5%  | 6,022,787 | 100% | 5%   |
| Amount per Pupil               | \$13,752  |      | \$13,313  |      | -3%  | \$13,266  |      | 0%   |

<sup>\*\*\*</sup> Instruction excludes Capital Outlay and Bond Debt expenditures (Code 16, Code 62, Code 63)

**Total Expenditures By Function (All Funds)** 

|                          | 2015-2016 | 2016-2017 | 2017-2018 |
|--------------------------|-----------|-----------|-----------|
|                          | Actual    | Actual    | Budget    |
| Instruction              | 4,042,421 | 3,761,629 | 3,832,545 |
| Student Support          | 118,506   | 130,122   | 212,260   |
| Instructional Support    | 177,554   | 189,068   | 216,415   |
| Administration & Support | 918,665   | 661,642   | 740,835   |
| Operations & Maintenance | 618,372   | 435,635   | 707,255   |
| Transportation           | 157,414   | 264,452   | 196,825   |
| Food Services            | 321,184   | 329,949   | 412,803   |
| Capital Improvements     | 0         | 682,733   | 371,000   |
| Debt Services            | 568,375   | 577,425   | 583,413   |
| Other Costs              | 88,535    | 115,004   | 108,824   |
| Total Expenditures*      | 7,011,026 | 7,147,659 | 7,382,175 |