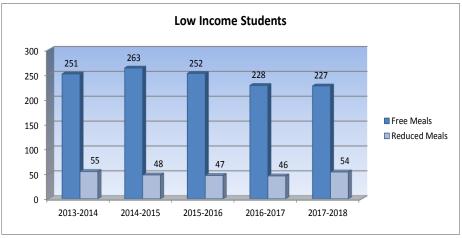

nc/ |
|                      |           |           | dec  |           | dec  |           | dec  |           | dec  |
|                      |           |           |      |           |      |           |      |           |      |
| Enrollment (FTE)*    | 452.0     | 483.9     | 7%   | 410.7     | -15% | 397.7     | -3%  | 424.0     | 7%   |
| Number of Students - |           |           |      |           |      |           |      |           |      |
| Free Meals           | 251       | 263       | 5%   | 252       | -4%  | 228       | -10% | 227       | 0%   |
| Number of Students - |           |           |      |           |      |           |      |           |      |
| Reduced Meals        | 55        | 48        | -13% | 47        | -2%  | 46        | -2%  | 54        | 17%  |





<sup>\*</sup>FTE is based on actual enrollment for 9/20 and 2/20, including 4yr old at-risk. Beginning 2017-18 school year, full-day kindergarten is funded as 1.0 FTE. Virtual enrollment is excluded.

# Miscellaneous Information Mill Rates by Fund

|                                       | 2015-2016 | 2016-2017 | 2017-2018 |
|---------------------------------------|-----------|-----------|-----------|
|                                       | Actual    | Actual    | Budget    |
| General                               | 20.000    | 20.000    | 20.000    |
| Supplemental General                  | 13.130    | 18.076    | 19.897    |
| Adult Education                       | 0.000     | 0.000     | 0.000     |
| Capital Outlay                        | 7.888     | 6.991     | 8.000     |
| D