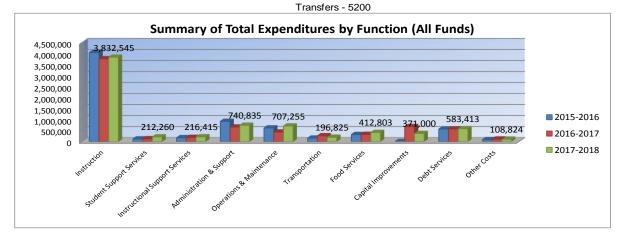

### **Summary of Total Expenditures By Function (All Funds)**

|                                |           | %    |           | %    | %    |           | %    | %    |
|--------------------------------|-----------|------|-----------|------|------|-----------|------|------|
|                                | 2015-2016 | of   | 2016-2017 | of   | inc/ | 2017-2018 | of   | inc/ |
|                                | Actual    | Tot  | Actual    | Tot  | dec  | Budget    | Tot  | dec  |
| Instruction                    | 4,042,421 | 58%  | 3,761,629 | 53%  | -7%  | 3,832,545 | 52%  | 2%   |
| Student Support Services       | 118,506   | 2%   | 130,122   | 2%   | 10%  | 212,260   | 3%   | 63%  |
| Instructional Support Services | 177,554   | 3%   | 189,068   | 3%   | 6%   | 216,415   | 3%   | 14%  |
| Administration & Support       | 918,665   | 13%  | 661,642   | 9%   | -28% | 740,835   | 10%  | 12%  |
| Operations & Maintenance       | 618,372   | 9%   | 435,635   | 6%   | -30% | 707,255   | 10%  | 62%  |
| Transportation                 | 157,414   | 2%   | 264,452   | 4%   | 68%  | 196,825   | 3%   | -26% |
| Food Services                  | 321,184   | 5%   | 329,949   | 5%   | 3%   | 412,803   | 6%   | 25%  |
| Capital Improvements           | 0         | 0%   | 682,733   | 10%  | 0%   | 371,000   | 5%   | -46% |
| Debt Services                  | 568,375   | 8%   | 577,425   | 8%   | 2%   | 583,413   | 8%   | 1%   |
| Other Costs                    | 88,535    | 1%   | 115,004   | 2%   | 30%  | 108,824   | 1%   | -5%  |
| Total Expenditures*            | 7,011,026 | 100% | 7,147,659 | 100% | 2%   | 7,382,175 | 100% | 3%   |
| Amount per Pupil               | \$15,909  |      | \$16,611  |      | 4%   | \$16,260  |      | -2%  |
| Current Expenditures**         | 6,060,571 | 100% | 5,728,746 | 100% | -5%  | 6,022,787 | 100% | 5%   |
| Amount per Pupil               | \$13,752  |      | \$13,313  |      | -3%  | \$13,266  |      | 0%   |

### Further definition of what goes into each category:

Instruction - 1000 Student Support Services - 2100 Instructional Support Services - 2200 Administration & Support - 2300, 2400 and 2500

Operations & Maintenance - 2600

Transportation - 2700 Food Service - 3100 Other Costs - 2900 and 3300 Capital Improvements - 4000 Debt Services - 5100

<sup>\*\*</sup> Current Spending excludes Capital Outlay and Bond Debt expenditures (Code 16, Code 62, Code 63)