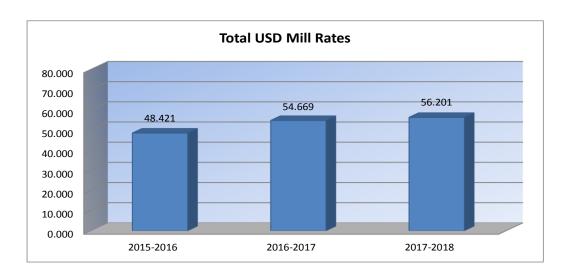

| 0.000     |
| No Fund Warrant                       | 0.000     | 0.000     | 0.000     |
| Special Assessment                    | 0.000     | 0.000     | 0.000     |
| Temporary Note                        | 0.000     | 0.000     | 0.000     |
| TOTAL USD                             | 48.421    | 54.669    | 56.201    |
| Historical Museum                     | 0.000     | 0.000     | 0.000     |
| Public Library Board                  | 0.000     | 0.000     | 0.000     |
| Public Library Board & Employee Bnfts | 0.000     | 0.000     | 0.000     |
| Recreation Commission                 | 2.946     | 2.993     | 2.949     |
| Rec Comm Employee Bnfts               | 0.652     | 1.488     | 0.997     |
| TOTAL OTHER                           | 3.598     | 4.481     | 3.946     |



 $\label{eq:USD#374} \mbox{Other Information}$ 

|                     | 2015-2016<br>Actual | 2016-2017<br>Actual | 2017-2018<br>Budget |
|---------------------|---------------------|---------------------|---------------------|
| Assessed Valuation  | \$74,381,256        | \$59,318,022        | \$64,724,816        |
| Bonded Indebtedness | 3,610,000           | 3,165,000           | 2,695,000           |





#### USD# 374 AVERAGE SALARY

|                                          | 2015-16 Actual |              |                |
|------------------------------------------|----------------|--------------|----------------|
|                                          | FTE            | Total Salary | Average Salary |
| Administrators (Certified/Non-Certified) | 4.0            | 342,720