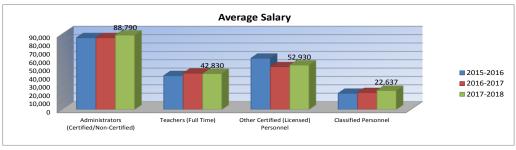

|  |
| ı | 35.0           | 1,515,569    | 43,302         |  |  |
|   | 7.0            | 356,706      | 50,958         |  |  |
|   | 43.0           | 864,649      |                |  |  |
|   | XXXXX          | 48,562       | XXXXXXXXX      |  |  |

| 2017-18 Contracted |              |                |  |  |
|--------------------|--------------|----------------|--|--|
| FTE                | Total Salary | Average Salary |  |  |
| 4.0                | 355,158      | 88,790         |  |  |
| 36.0               | 1,541,877    | 42,830         |  |  |
| 7.0                | 370,509      | 52,930         |  |  |
| 44.0               | 996,024      | 22,637         |  |  |
| XXXXX              | 55,000       | XXXXXXXXX      |  |  |
|                    |              |                |  |  |



#### **DEFINITIONS**

Administrators: \*Certified (Licensed) - Superintendent; Assistant Superintendent; Administrative Assistants; Principals/ Assistant Principals;

Directors/Supervisors Special Education; Directors/Supervisors of Health; Directors/Supervisors of VocEd;

Instructional Coordinators/Supervisors; All Other Directors/Supervisors.

\*\* Non-Certified - Assistant Superintendents; Business Managers; Business Services (Directors/Coordinators/Supervisors); Food Service (Directors/Coordinators/Supervisors); Transportation (Directors/Coordinators/Supervisors); Custodial Maintenance (Directors/Coordinators/Supervisors); Other (Directors/Coordinators/Supervisors).

Teachers (Full Time Only): \*Practical Arts/Vocational Teachers; Special Education Teachers; Prekindergarten Teachers;