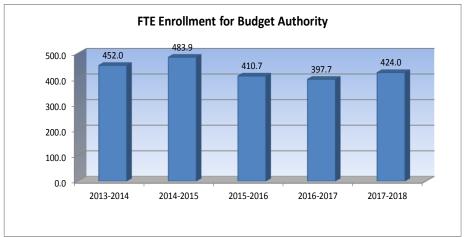

**Total Expenditures Amount Per Pupil By Function (All Funds)** 

|                                | 2015-2016 | 2016-2017 | 2017-2018 |
|--------------------------------|-----------|-----------|-----------|
|                                | Actual    | Actual    | Budget    |
| Instruction                    | 9,173     | 8,742     | 8,442     |
| Student Support                | 269       | 302       | 468       |
| Instructional Support          | 403       | 439       | 477       |
| Administration & Support       | 2,085     | 1,538     | 1,632     |
| Operations & Maintenance       | 1,403     | 1,012     | 1,558     |
| Transportation                 | 357       | 615       | 434       |
| Food Services                  | 729       | 767       | 909       |
| Capital Improvements           | 0         | 1,587     | 817       |
| Debt Services                  | 1,290     | 1,342     | 1,285     |
| Other Costs                    | 201       | 267       | 240       |
| Total Expenditures Per Pupil** | 15,909    | 16,611    | 16,260    |
| Enrollment (FTE)*              | 440.7     | 430.3     | 454.0     |

<sup>\*</sup>FTE is the audited enrollment 9/20 and 2/20 (if applicable) and estimated for the budget year, which includes 4yr old at-risk and virtual enrollment. Enrollment does not include non-funded preschool. Beginning 2017-18, full-day Kindergarten is 1.0 FTE.