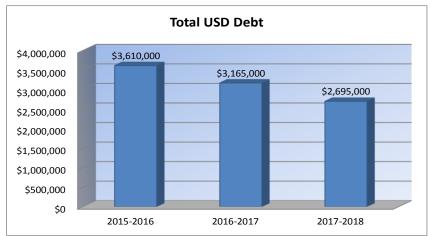

lic Library Board                  | 0.000     | 0.000     | 0.000     |
| Public Library Board & Employee Bnfts | 0.000     | 0.000     | 0.000     |
| Recreation Commission                 | 2.946     | 2.993     | 2.949     |
| Rec Comm Employee Bnfts               | 0.652     | 1.488     | 0.997     |
| TOTAL OTHER                           | 3.598     | 4.481     | 3.946     |



 $\label{eq:USD#374} \mbox{Other Information}$ 

|                     | 2015-2016<br>Actual | 2016-2017<br>Actual | 2017-2018<br>Budget |
|---------------------|---------------------|---------------------|---------------------|
| Assessed Valuation  | \$74,381,256        | \$59,318,022        | \$64,724,816        |
| Bonded Indebtedness | 3,610,000           | 3,165,000           | 2,695,000           |





#### USD# 374 AVERAGE SALARY

|                                          | 2015-16 Actual |              |                |
|------------------------------------------|----------------|--------------|----------------|
|                                          | FTE            | Total Salary | Average Salary |
| Administrators (Certified/Non-Certified) | 4.0            | 342,720      | 85,680         |
| Teachers (Full Time)                     | 38.0           | 1,535,045    | 40,396         |
| Other Certified (Licensed) Personnel     | 7.0            | 428,148      | 61,164         |
| Classified Personnel                     | 42.0           | 809,540      | 19,275         |
| Substitutes/Temporary Help               | XXXXX          | 49 325       | XXXXXXXXX      |

|   | 2016-17 A