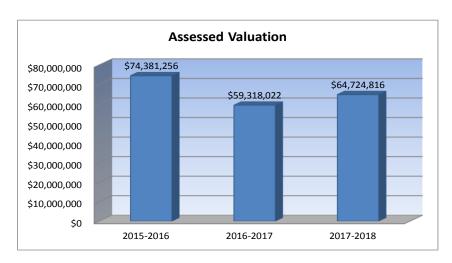

ublic Library Board                  | 0.000     | 0.000     | 0.000     |
| Public Library Board & Employee Bnfts | 0.000     | 0.000     | 0.000     |
| Recreation Commission                 | 2.946     | 2.993     | 2.949     |
| Rec Comm Employee Bnfts               | 0.652     | 1.488     | 0.997     |
| TOTAL OTHER                           | 3.598     | 4.481     | 3.946     |



 $\label{eq:USD#374} \mbox{Other Information}$ 

|                     | 2015-2016<br>Actual | 2016-2017<br>Actual | 2017-2018<br>Budget |
|---------------------|---------------------|---------------------|---------------------|
| Assessed Valuation  | \$74,381,256        | \$59,318,022        | \$64,724,816        |
| Bonded Indebtedness | 3,610,000           | 3,165,000           | 2,695,000           |





#### USD# 374 AVERAGE SALARY

|                                          | 2015-16 Actual |              |                |
|------------------------------------------|----------------|--------------|----------------|
|                                          | FTE            | Total Salary | Average Salary |
| Administrators (Certified/Non-Certified) | 4.0            | 342,720      | 85,680         |
| Teachers (Full Time)                     | 38.0           | 1,535,045    | 40,396         |
| Other Certified (Licensed) Personnel     | 7.0            | 428,148      | 61,164         |
| Classified Personnel                     | 42.0           | 809,540      | 19,275         |
| Substitutes/Temporary Help               | XXXXX          | 49 325       | XXXXXXXXX      |

|   | 2016-17